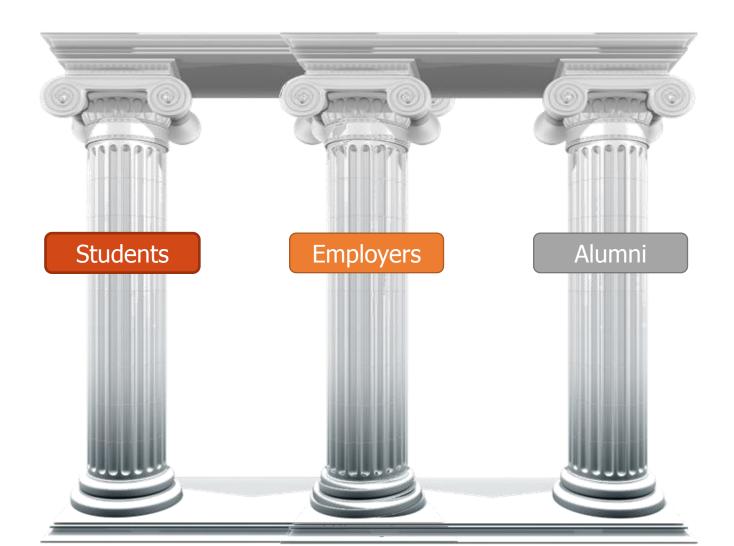

# STUDENT SUPPORT AND CAREER DEVELOPMENT CENTRE (CPSRK)

Student Support and Career Development Centre (CPSRK) was established in 2012 as an answer to the need for a systematic approach towards

- •the improvement of FOI students' employability
- better connection with employers and FOI alumni
- development of students' generic skills and competencies
- •a general tendency to expand educational opportunities for all groups of current and future students.