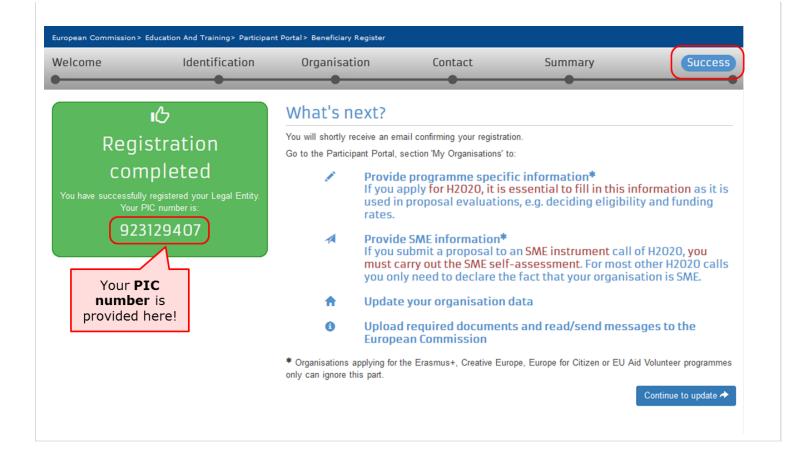

The 9 digit Participant Identification Code (PIC) is displayed.

A **Success** screen will open informing that the registration has been completed and the system will provide you with your organisation's **PIC number**. Now you are ready to submit your application using the generated PIC.

# ✔ Welcome to the Beneficiary's Register

The Registration Wizard will guide you through the process of registration.

✓ Please keep the basic legal information (Registration extract, VAT data) of the organisation at hand so you can fill in the forms quickly and correctly. ✓ The registration process normally takes about 5-10 minutes to complete. The system will automatically save the information provided during registration in case you want to exit the wizard. Your data will be restored the next time you will access the Beneficiary's Register. ✓ At the end, it will assign and display the PIC (Participant Identification Code) of your organisation.