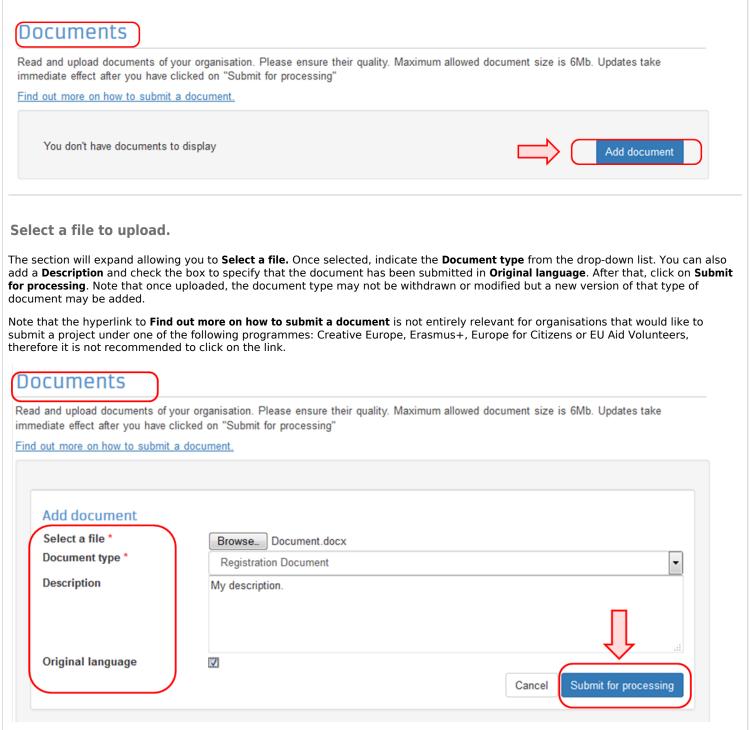

# Documents

Read and upload documents of your organisation. Please ensure their quality. Maximum allowed document size is 6Mb. Updates take immediate effect after you have clicked on "Submit for processing"

#### Find out more on how to submit a document.

| Registration Document |                                        | 27-01-2016 Sent |
|-----------------------|----------------------------------------|-----------------|
|                       | Click on the tab to<br>expand details! | Add document    |

### Add a document in the "Documents" section.

The window will open in a new browser tab allowing you to view and modify the data of your organisation. You can either click on **Docum** ents at the top left corner of the screen or scroll down to the **Documents** section manually.

Note that the maximum allowed document size is 6MB.

Now the document has been submitted and will have a status **Sent**. You can click on the **Document type** label (in the example below the type is **Registration Document**) to expand the details of the document or to replace the submitted document with a new version.